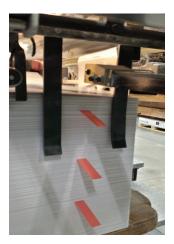

#### **Standard Features**

- In-Line batching at up to 3 tabs per second
- Accurate batch counts for reduced shortages and overages
- Touch Screen Operator Interface
- High Speed Tab Insertion
- Easily connects to your equipment for count signal. Either dry contact or voltage (high or low).
- Total and batch counts
- Variable tape lengths
- Variable knife cut delay
- Adjustable height floor stand.