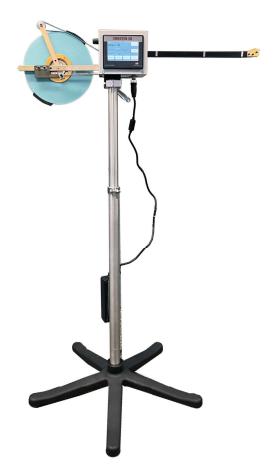

# **SHOOTER-III**

### **Compact High Speed Single Head In-Line Tab Inserter**

The Shooter III is a SINGLE HEAD Tab Inserter with the controls interface integrated into the tabbing head unit. It has all the features for fast, accurate tabbing as our multi-head models, but now in a more compact package at a lower cost.

#### **Standard Features**

- In-Line batching at up to 3 tabs per second
- Accurate batch counts for reduced shortages and overages
- Touch Screen Operator Interface
- High Speed Tab Insertion
- Easily connects to your equipment for count signal. Either dry contact or voltage (high or low).
- Total and batch counts
- Variable tape lengths
- Variable knife cut delay
- Adjustable height floor stand.

### **Options and Customization**

- Laser Sensor
- Custom Chute Lengths (16" Standard, up to 36" available)
- 90 Deg Angle Tape Delivery Chute
- Swivel Mounting Bracket
- Custom Stand Heights

**Dimensions:** 

Net Weight - 34# (15.5 kg)

Max Height - 54" (137cm)

Min Height - 39" (100cm)

**Custom Heights Available** 

Electrical:

110VAC or 220VAC