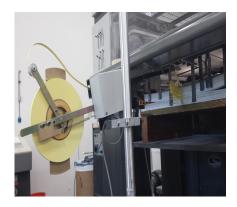

# **SHOOTER-III**

### **Compact High Speed Single Head In-Line Tab Inserter**

The Shooter III is a SINGLE HEAD Tab Inserter with the controls interface integrated into the tabbing head unit. It has all the features for fast, accurate tabbing as our multi-head models, but now in a more compact package at a lower cost.

#### **Standard Features**

- In-Line batching at up to 3 tabs per second
- Accurate batch counts for reduced shortages and overages
- Touch Screen Operator Interface
- High Speed Tab Insertion
- Easily connects to your equipment for count signal. Either dry contact or voltage (high or low).
- Total and batch counts
- Variable tape lengths
- Variable knife cut delay
- Adjustable height floor stand.