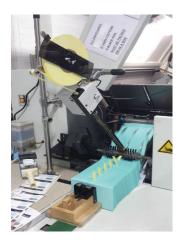

### **Compact High Speed Single Head In-Line Tab Inserter**

The Shooter III is a SINGLE HEAD Tab Inserter with the controls interface integrated into the tabbing head unit. It has all the features for fast, accurate tabbing as our multi-head models, but now in a more compact package at a lower cost.

#### **Standard Features**

- In-Line batching at up to 3 tabs per second
- Accurate batch counts for reduced shortages and overages
- Touch Screen Operator Interface
- High Speed Tab Insertion
- Easily connects to your equipment for count signal. Either dry contact or voltage (high or low).
- Total and batch counts
- Variable tape lengths
- Variable knife cut delay
- Adjustable height floor stand.

## **Compact High Speed Single Head In-Line Tab Inserter**

Customize your SHOOTER-III to further enhance productivity with these options:

- Laser Sensor
- 90° Angle Tape Chute
- Swivel Bracket mount
- Custom Tape Chute Lengths (16" standard, up to 36" available)