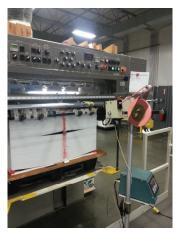

## **Applications**

■ Can be used on any printing press, sheeter, or other production equipment with drop table delivery.

#### **Standard Features**

- In-Line batching at up to 3 tabs per second
- Accurate batch counts for reduced shortages and overages
- Touch Screen Operator Interface
- High Speed Tab Insertion
- Easily connects to your equipment for count signal. Either dry contact or voltage (high or low).
- Total and batch counts
- Variable tape lengths
- Variable knife cut delay
- Adjustable height floor stand.