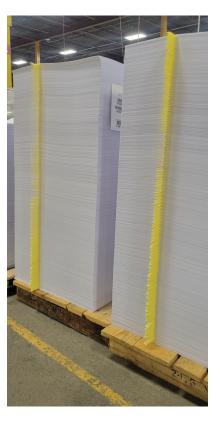

## **Applications**

■ Can be used on any printing press, sheeter, or other production equipment with drop table delivery.

#### **Standard Features**

- In-Line batching at up to 3 tabs per second
- Accurate batch counts for reduced shortages and overages
- Touch Screen Operator Interface
- High Speed Tab Insertion
- Easily connects to your equipment for count signal. Either dry contact or voltage (high or low).
- Total and batch counts
- Variable tape lengths
- Variable knife cut delay
- Adjustable height floor stand.