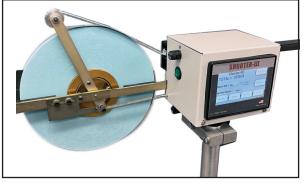

## **SHOOTER-III**

## **Compact High Speed Single Head In-Line Tab Inserter**

Customize your SHOOTER-III to further enhance productivity with these options:

- Laser Sensor
- 90° Angle Tape Chute
- Swivel Bracket mount
- Custom Tape Chute Lengths (16" standard, up to 36" available)

Dimensions:

Net Weight - 34# (15.5 kg) Max Height - 54" (137cm) Min Height - 39" (100cm)

**Custom Heights Available** 

Electrical:

110VAC or 220VAC