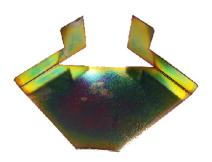

### Customize your COUNT-WISE 1 to further enhance productivity with these options:

- Base cabinet with locking storage compartment and wheels
- Coupon tray (for smaller sheets)
- Customized user interface
- Foot Switch

<sup>\*</sup>Note: Maximum sheet size is based on the 27" x 27" table.

**Base Cabinet** 

Coupon Tray
(For counting smaller sheets)

U. S. PAPER
COUNTERS
Paper Counting Specialist

138 Elizabeth Terrace • Cairo, NY 12413 USA