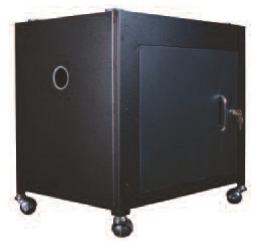

### Customize your COUNT-WISE 1 to further enhance productivity with these options:

- Base cabinet with locking storage compartment and wheels
- Coupon tray (for smaller sheets)
- Customized user interface
- Foot Switch

<sup>\*</sup>Note: Maximum sheet size is based on the 27" x 27" table.

**Base Cabinet** 

Coupon Tray
(For counting smaller sheets)

U. S. PAPER
COUNTERS
Paper Counting Specialist

138 Elizabeth Terrace • Cairo, NY 12413 USA