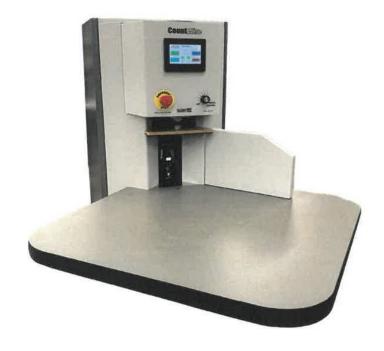

# **COUNT-WISE 1**

## High speed 100% accurate paper counter

Designed for fast accurate counting of printed or unprinted material. Improve productivity with the Count-Wise 1Sheet Counter from U.S. Paper Counters. Improve quantity control, verify quantities, check incoming / outgoing stock. Fast, accurate counting at speeds Up to 2500 counts per minute\* with batch tabbing from 5-9999\*. Includes a 4.5" color touch screen with large total count display.

### STANDARD FEATURES

- Touch screen GUI (Graphic user interface)
- Up to 2500 CPM\* (Counts per minute)
- Easy installation
- Minimal Maintenance
- 27"X27" counting surface
- Interface can be customized

## **STANDARD SPECIFICATIONS:**

| Net Weight160 lbs                                   |
|-----------------------------------------------------|
| Height31"                                           |
| Width18.5"                                          |
| Depth37"                                            |
| Throat Height8"                                     |
| Table Size27" x 27"                                 |
| Sheet Size Maximum27" x 27"                         |
| Minimum3" x 4" (5.7 cm x 10 cm)                     |
| Counts smaller sheets with the optional coupon tray |
| Paper Range12 lb bond up to .010 cover stock        |
| (25 g/m2 up to 250 g/m2)                            |
| Dependent upon paper substance & flexibility        |
| Electrical120V AC, 10A or 220/240V AC, 50/60 Hz     |
|                                                     |