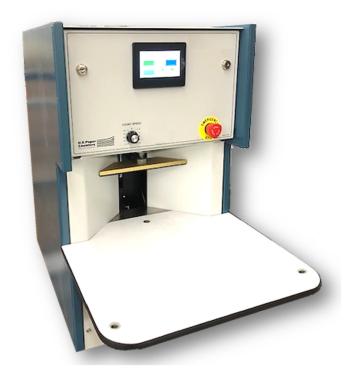

# **Bantam-1NT**

## High speed 100% accurate paper counter

Designed for fast accurate counting of printed or unprinted material. Improve productivity with the Bantam-1NT Sheet Counter from U.S. Paper Counters. Improve quantity control, verify quantities, check incoming / outgoing stock. Fast, accurate counting at speeds Up to 2000 counts per minute\*. Includes a 4.5" color touch screen with large total count display.

#### STANDARD FEATURES

- Touch screen GUI
- Up to 2000 CPM\* (Counts per minute)
- Easy installation
- Minimal Maintenance
- 15"X18" counting surface
- Interface can be customized

## STANDARD SPECIFICATIONS:

| Net Weight160 lbs (73 Kg)                           |
|-----------------------------------------------------|
| Height30" (76 cm) Width                             |
| 18.5" (47 cm)                                       |
| Depth37" (94 cm)                                    |
| Throat Height6" (15 cm)                             |
| Table Size15" x 18" (38 cm x 46 cm)                 |
| Sheet Size Maximum15" x 18" (38 cm x 46 cm) Sheet   |
| Size Minimum2.25" x 4" (5.7 cm x 10 cm)             |
| Counts smaller sheets with the optional coupon tray |
| Paper Range12 lb bond up to .010 cover stock        |
| (25 g/m2 up to 250 g/m2)                            |
| Dependent upon paper substance & flexibility        |
| Electrical120V AC, 10A or 220/240V AC, 50/60 Hz     |