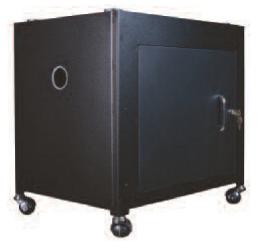

### Customize your BANTAM-1NT to further enhance productivity with these options:

- Base cabinet with locking storage compartment and wheels
- Coupon tray (for smaller sheets)
- Customized user interface
- Foot Switch

\*Note: Maximum sheet size is based on the 15" x 18" table.

**Base Cabinet** 

Coupon Tray

(For counting smaller sheets)

138 Elizabeth Terrace • Cairo, NY 12413 USA

Phone: (518)622-2600 Fax: (518)622-2695

E-Mail: uspc1@wecount.com